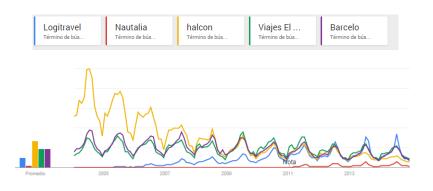

#### **MARKET TRENDS IN SPAIN 2004 - TODAY**

If we compare the evolution of web searches, we can clearly observe how, generally, Logitravel in only 9 years, has converted into an absolute leader in the online search and booking of holidays.

Next we will analyse, using Google, the main competition in the Spanish Online and Offline Travel Agencies sector, to see the trends and developments.

We only analyzed the main competitors in this segment of Online and Offline, taking the top two above and below average solely for the purpose of observing the trends.