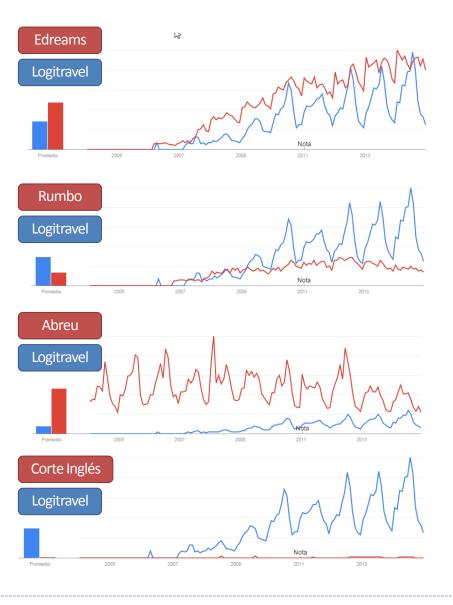

Next we will analyse, using Google, the main competition in the Spanish Online and Offline Travel Agencies sector, to see the trends and developments.

We only analyzed the main competitors in this segment of Online and Offline, taking the top two above and below average solely for the purpose of observing the trends.

#### **MARKET TRENDS IN SPAIN 2004 - TODAY**

Now with traditional Travel Agencies, where the gap is widening and can be seen clearly with Google Trends, as it is a universal and free tool.