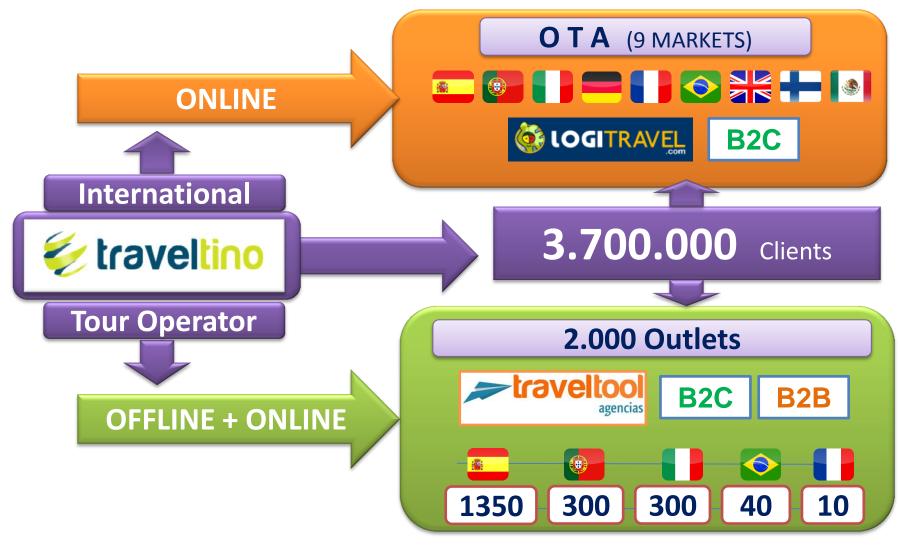

**Over 2000 PHYSICAL OUTLETS (Travel Agencies and TRAVEL AGENTS 3.0)** connected through our professional B2B platform (**Traveltool**) with more than **1 millon of our own additional clients**.

#### **TRAVELTOOL: MORE THAN 2000 OUTLETS**

- Group B2B Platform for physical travel agencies.
- We offer travel agencies the technology, product and marketing tools.
- Immediate updating of website, giving these agencies an indispensable tool to excel in today's market.
- Marketing and Co-marketing campaigns.
- Direct interaction with agencies.
- Actions in Front and in Back office (B2B).
- Actions with clients from these Agencies (B2C).
- Spain · Portugal · Italy · France · Brazil.