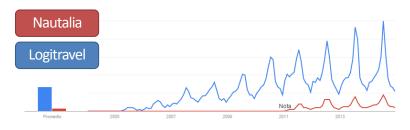

#### **MARKET TRENDS IN SPAIN 2004 - TODAY**

Now with traditional Travel Agencies, where the gap is widening and can be seen clearly with Google Trends, as it is a universal and free tool.