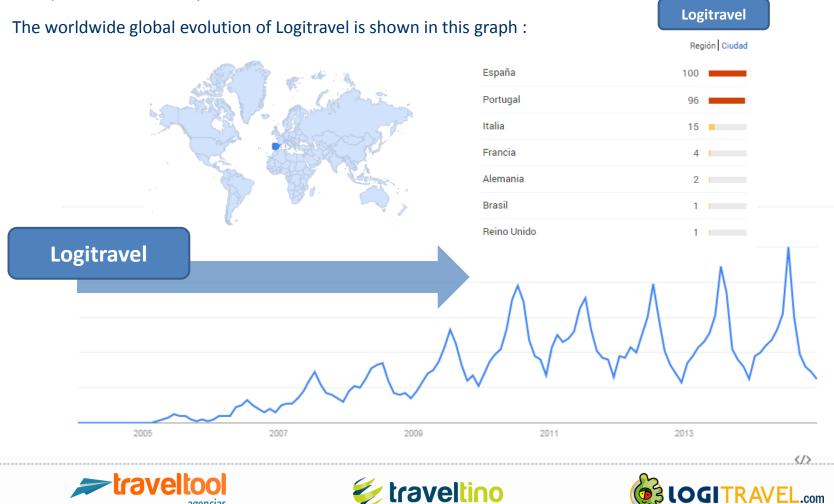

#### **MARKET TRENDS 2004 - TODAY**

Spain and Portugal are the principle markets where Logitravel is absolute leader in holiday product sales. In the other markets the relevance of Logitravel is still relatively unsignificant but as from next year Italy will be incorporated in our analysis....

#### **MARKET TRENDS IN SPAIN 2004 - TODAY**

If we compare the evolution of web searches, we can clearly observe how, generally, Logitravel in only 9 years, has converted into an absolute leader in the online search and booking of holidays.

#### **MARKET TRENDS IN SPAIN 2004 - TODAY**

Now with traditional Travel Agencies, where the gap is widening and can be seen clearly with Google Trends, as it is a universal and free tool.