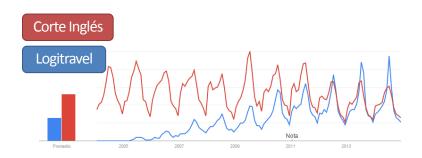

#### **MARKET TRENDS IN SPAIN 2004 - TODAY**

Now with traditional Travel Agencies, where the gap is widening and can be seen clearly with Google Trends, as it is a universal and free tool.