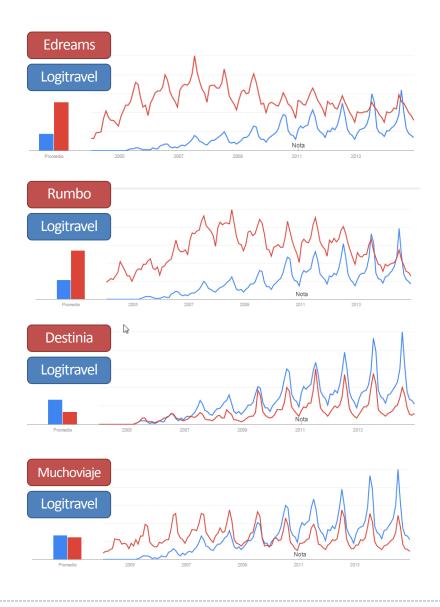

#### **MARKET TRENDS IN SPAIN 2004 - TODAY**

If we compare the evolution of web searches, we can clearly observe how, generally, Logitravel in only 9 years, has converted into an absolute leader in the online search and booking of holidays.

Next we will analyse, using Google, the main competition in the Spanish Online and Offline Travel Agencies sector, to see the trends and developments.

We only analyzed the main competitors in this segment of Online and Offline, taking the top two above and below average solely for the purpose of observing the trends.