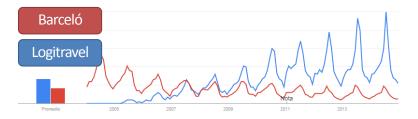

#### **MARKET TRENDS IN SPAIN 2004 - TODAY**

If we compare the evolution of web searches, we can clearly observe how, generally, Logitravel in only 9 years, has converted into an absolute leader in the online search and booking of holidays.

Next we will analyse, using Google, the main competition in the Spanish Online and Offline Travel Agencies sector, to see the trends and developments.

We only analyzed the main competitors in this segment of Online and Offline, taking the top two above and below average solely for the purpose of observing the trends.

#### **MARKET TRENDS IN SPAIN 2004 - TODAY**

Now with traditional Travel Agencies, where the gap is widening and can be seen clearly with Google Trends, as it is a universal and free tool.