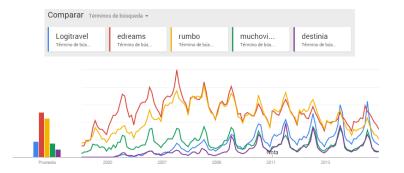

Next we will analyse, using Google, the main competition in the Spanish Online and Offline Travel Agencies sector, to see the trends and developments.

We only analyzed the main competitors in this segment of Online and Offline, taking the top two above and below average solely for the purpose of observing the trends.