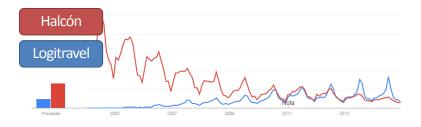

#### **MARKET TRENDS IN SPAIN 2004 - TODAY**

Now with traditional Travel Agencies, where the gap is widening and can be seen clearly with Google Trends, as it is a universal and free tool.