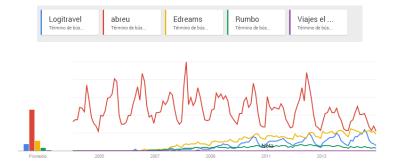

Next we will analyse, using Google, the main competition in the Spanish Online and Offline Travel Agencies sector, to see the trends and developments.

We only analyzed the main competitors in this segment of Online and Offline, taking the top two above and below average solely for the purpose of observing the trends.