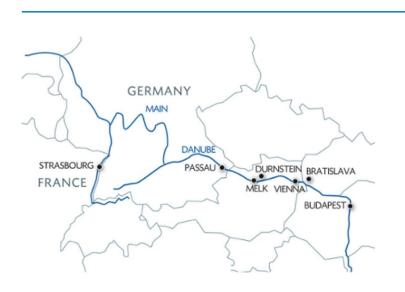

### **BUDAPEST - BRATISLAVA - VIENNA - PASSAU**

From Budapest to Passau via Bratislava, Vienna and Melk, these cities rich in culture and history will unveil their secrets. Discover the Schoenbrunn Palace and the beautiful Wachau Valley, a UNESCO World Heritage Site. With its wooded hillsides, orchards, small villages, vineyards and monasteries, it is the most picturesque part of the Danube and where the majestic Dürnstein Castle stands.

# **ADDITIONAL INFORMATION**

This cruise can also be booked with return transfer from Strasbourg, see ref: BUC.