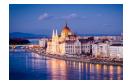

### Day 1 : BUDAPEST

Passengers are welcome to board our ship at 6:00 p.m. After comfortably settling into your cabins, we'll introduce our crew at a welcome cocktail before dinner. In the evening, join us on an optional excursion for both packages: Evening of traditional entertainment in Budapest.

### Day 2 : BUDAPEST - BRATISLAVA

Join us on an excursion for both packages: Guided tour of Budapest.

The afternoon will be spent cruising to Bratislava.