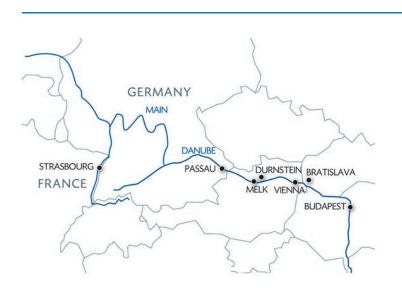

## **BUDAPEST - BRATISLAVA - VIENNA - PASSAU**

From Budapest to Passau via Bratislava, Vienna and Melk, these cities rich in culture and history will unveil their secrets. Discover the Schoenbrunn Palace and the beautiful Wachau Valley, a UNESCO World Heritage Site. With its wooded hillsides, orchards, small villages, vineyards and monasteries, it is the most picturesque part of the Danube and where the majestic Dürnstein Castle stands.