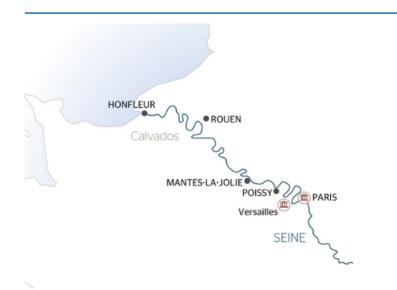

### PARIS - POISSY - MANTES-LA-JOLIE - HONFLEUR - ROUEN - PARIS

Embark on a cruise where heritage and history are as rich as they are exciting. Visit the iconic Palace of Versailles— France at its most luxurious! Discover the Alabaster coast, bathed by the greeny blue waters of the Channel, offering the most impressive landscapes of Normandy. Visit Rouen, a real museum city, a memorable experience with its beautiful half-timbered houses, cobbled streets and Gothic churches.

### Day 1 : PARIS

Passengers are welcome to board our ship at 6:00 p.m. After comfortably settling into your cabins, we'll introduce our crew at a welcome cocktail. We'll set out for a cruise through Paris by night (depending on the water level).

### Day 2 : POISSY - MANTES-LA-JOLIE

We'll arrive in Poissy early in the morning. Join us for the optional excursions proposed: CLASSIC: Guided visit of the Palace of Versailles(1)(only on pre-booking before departure), one of the most famous and prestigious symbols of France. DISCOVERY: Tour through the most beautiful parts of the gardens of Versailles(1). We'll return on board and start cruising towards Honfleur.

## Day 3 : HONFLEUR

Join us on an optional excursion for both packages: Guided tour of Honfleur. This afternoon, join us for the optional excursions proposed: CLASSIC: Stroll along La Côte d'Albâtre between cliffs and villages. DISCOVERY: Hike across the cliffs of Étretat to bask in the landscapes that have been dramatically shaped by weather and erosion.

## Day 4 : HONFLEUR - ROUEN

Join us on an optional excursion for both packages: Guided tour on foot of Rouen. We'll spend the afternoon cruising. An authentic "guinguette" will recreate the atmosphere "of Sundays on the banks of the Marne." We'll cruise through magnificent landscapes of steep chalk cliffs. Tonight is our gala dinner and evening.