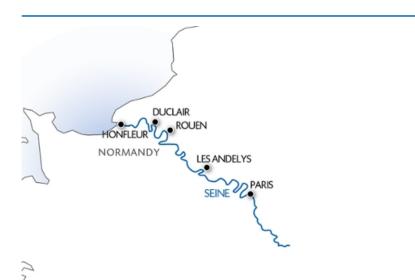

# The finest and most picturesque ports of call in the Seine valley (port-to-port cruise)

PARIS - LES ANDELYS - HONFLEUR - DUCLAIR - ROUEN - PARIS

Sail on the Seine and discover unusual places. Discover the magnificent white cliffs of Etretat lined with pebble beaches, offering exceptional views, inspirational to past and present artists, then go on an excursion along the Norman Abbey Circuit. They reveal an exceptional architectural heritage, in their number and artistic quality, the charm of the surrounding landscapes and the grandeur of their past. Visit Rouen: both medieval and spiritual, experience the soul of its past...