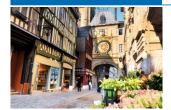

#### PARIS - ROUEN - HONFLEUR(2) - CAUDEBEC-EN-CAUX - ROUEN - PARIS

Celebrate the New Year on the Seine and enjoy a unique cruise! You will visit Rouen with its beautiful half-timbered houses, cobbled streets and Gothic churches. Discover the beautiful little port of Honfleur and the Côte Fleurie with their beaches, cliffs and charming seaside resorts. Finally, you will reach Paris, the city of romance with a rich, modern and creative atmosphere for an unforgettable new year cruise.

#### Day 2: 29 December: ROUEN - HONFLEUR(2)

Upon arriving in Rouen, we'll set off on an optional guided tour of the historic city center. We'll return on board and cruise towards Honfleur(2).