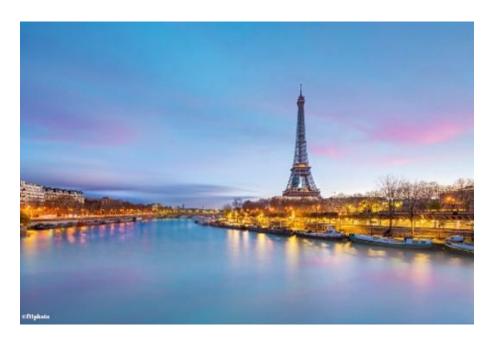

#### PARIS - ROUEN - HONFLEUR(2) - CAUDEBEC-EN-CAUX - ROUEN - PARIS

Celebrate the New Year on the Seine and enjoy a unique cruise! You will visit Rouen with its beautiful half-timbered houses, cobbled streets and Gothic churches. Discover the beautiful little port of Honfleur and the Côte Fleurie with their beaches, cliffs and charming seaside resorts. Finally, you will reach Paris, the city of romance with a rich, modern and creative atmosphere for an unforgettable new year cruise.

#### Day 4: 31 December: PARIS

After arriving in Paris, join us on an optional visit of the capital. We'll return on board for our special New Year's Eve dinner and evening.