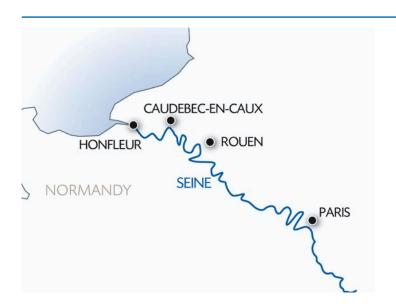

#### PARIS - ROUEN - HONFLEUR(2) - CAUDEBEC-EN-CAUX - ROUEN - PARIS

Celebrate the New Year on the Seine and enjoy a unique cruise! You will visit Rouen with its beautiful half-timbered houses, cobbled streets and Gothic churches. Discover the beautiful little port of Honfleur and the Côte Fleurie with their beaches, cliffs and charming seaside resorts. Finally, you will reach Paris, the city of romance with a rich, modern and creative atmosphere for an unforgettable new year cruise.

### CRUISE PROGRAM (5 DAYS / 4 NIGHTS)