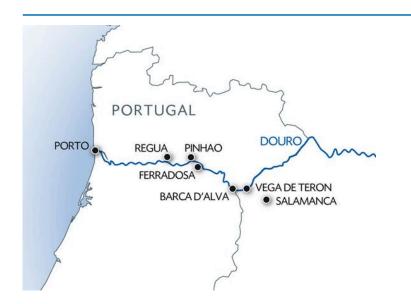

# From Portugal to Spain: Porto, the Douro Valley (Portugal) and Salamanca (Spain) (port-to-port cruise)

PORTO - REGUA - VEGA DE TERRON - BARCA D'ALVA - FERRADOSA - PINHAO - PORTO

Portugal and Spain will unveil their treasures along a unique cruise over the Douro. Discover Porto, a city full of charm where its heritage is perfectly combined with the modern, cosmopolitan and intimate at the same time. You will visit the charming city of Lamego where breath-taking landscapes of green hills offer an interesting change of scenery. You will also discover Guimarães and its fascinating stories that are reflected in the many monuments and historic buildings surrounding the town.