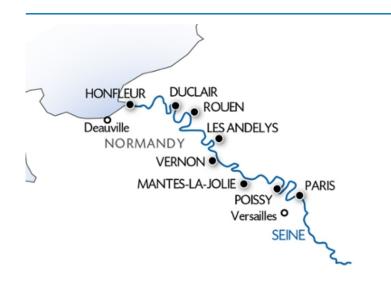

#### PARIS - VERNON - DUCLAIR - HONFLEUR - ROUEN - LES ANDELYS - PARIS

Sail along the Seine to discover the history, idyllic landscapes and culture that border this mythical river with its hidden secrets. In Vernon, you will discover the Claude Monet house and gardens with its famous water garden. Visit the sumptuous Martainville Château, stroll along the Côte Fleurie or vist the historical Normandy landing beaches.