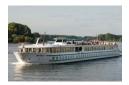

#### Day 1 : PARIS

Passengers are welcome to board our ship at 6:00 p.m. After comfortably settling into your cabins, we'll introduce our crew at a welcome cocktail before dinner. Join us for a cruise through Paris "by night" (depending on the water level).