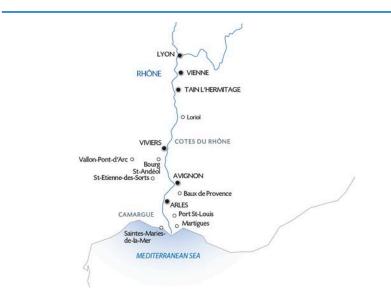

#### LYON - AVIGNON - ARLES - PORT-SAINT-LOUIS - MARTIGUES(1) - ARLES - VIVIERS - LA VOULTE - The Vercors Plateau - TAIN-L'HERMITAGE - LYON

Discover the authentic Provence combining style and refinement. Throughout this cruise, you will be able to admire the beautiful Rhone landscapes. Discover Les Baux de Provence, one of the most beautiful, majestic and exotic villages in France, and plunge into the heart of an extraordinary setting whose charm and fragrance will captivate you. Visit the Alpilles where nature and authentic traditions have been carefully preserved.

# CRUISE PROGRAM (6 DAYS / 5 NIGHTS)