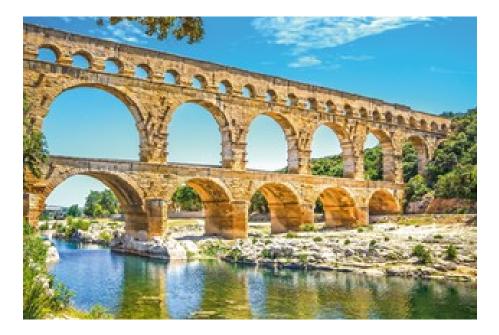

#### **CRUISE HIGHLIGHTS**

- A cruise to admire the Provence and the beautiful scenery of the Rhône valley
- Optional excursions:
  - Les Baux-de-Provence: jewel of the Alpilles and one of the "most beautiful villages in France"
  - Arles and its vestiges of the Roman Empire
  - The Camargue: wild and unique
  - The Pont du Gard, architectural masterpiece
  - The Vercors Plateau and its "hanging houses"

## Day 2 : AVIGNON - ARLES

This morning will be spent cruising to Avignon. Join us for the **optional excursions proposed: CLASSIC**: Guided tour of Avignon and the Papal Palace. **DISCOVERY:** Hike along the Pont du Gard and visit to the museum. Our ship will cruise to Arles. In the evening, join us on an **optional CLASSIC/DISCOVERY excursion :** Guided tour of Arles, a highly cultural town enriched with vestiges from the Roman Empire.